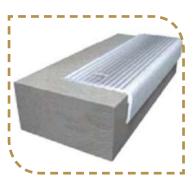

# **ARCHITECTURAL ENGINEERING SOLUTIONS**

- Roof Hatch
   Handrail
   Garbage & Linen Chute
   Access Raised Floor
   Lockers
   Ladders
   Gratings (Steel / Galvanized)
   Steel Bollards
   Fence
   Metal Gates
   Entrance Mats
   Cubicle Toilet Partitions
   Expansion Joint System
   Tile & Carpet Trim
- 15. Stair Nosing
  16. Corner Guard (Impact Protection)
  17. Wall Guard (Impact Protection)
  18. Rubber Corner Guard (Impact Protection)
  19. Rubber Wall Guard (Impact
  Protection)
  20. D Fender
  21. Speed Humps
  22. Rubber Wheel Stopper
  23. Movement Joint Cover

Gratings (Steel / Galvanized)

**Metal Gates** 

Expansion Joint System

Corner Guard (Impact Protection)

Steel Bollards

Cubicle Toilet Partitions

Stair Nosing

Rubber Corner Guard (Impact Protection)