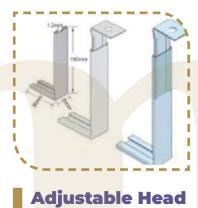

# **BLOCK WORK AND PLASTERING ACCESSORIES**

- Lintel
   Block Ties and Block Reinforcement
   (Ladder and Mesh) Corner Bead
   Corner Mesh
- 5. Plaster Stop
- 6. Control Joint

- 7. Architrave Bead
- 8. Expanded Metal Lath
- 9. Coli Lath
- 10. Rib Lath
- 11. Hiy Rib.

Almusained provides a comprehensive selection of block work and plastering accessories essential for achieving high-quality construction. Our inventory includes lintels, block ties, corner mesh, plaster stops, control joints, architrave beads, expanded metal lath, coil lath, rib lath, and hiy rib. We supply the necessary materials to ensure your block and plaster work meets both international and international construction standards.

**Steel Lintel** 

Hy-Rib Lath

Block Reinforcement (Ladder Type & Truss Type )

**Control Joint** 

(Restraint IAHR)

Corrugated Strip & Corrugated Angle

Precision Accessories for Accurate Block and Plaster Work. Meeting Egyptian Standards with Quality Accessories. Almusained: Ensuring Quality and Compliance in Every Project. Accessories Designed for Perfect Block and Plaster Finishes. Achieve Flawless Results with Almusained Accessories.