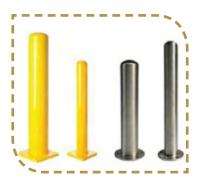

# **ARCHITECTURAL ENGINEERING SOLUTIONS**

- Roof Hatch
   Handrail
   Garbage & Linen Chute
   Access Raised Floor
   Lockers
   Ladders
   Gratings (Steel / Galvanized)
   Steel Bollards
   Fence
   Metal Gates
   Entrance Mats
   Cubicle Toilet Partitions
   Expansion Joint System
   Tile & Carpet Trim
- 15. Stair Nosing
  16. Corner Guard (Impact Protection)
  17. Wall Guard (Impact Protection)
  18. Rubber Corner Guard (Impact Protection)
  19. Rubber Wall Guard (Impact
  Protection)
  20. D Fender
  21. Speed Humps
  22. Rubber Wheel Stopper
  23. Movement Joint Cover

Gratings (Steel / Galvanized)

**Metal Gates** 

Expansion Joint System

Corner Guard (Impact Protection)

Steel Bollards

Cubicle Toilet Partitions

Stair Nosing

Rubber Corner Guard (Impact Protection)