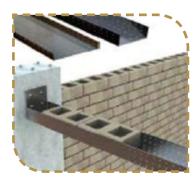

# **BLOCK WORK AND PLASTERING ACCESSORIES**

- Lintel
   Block Ties and Block Reinforcement
   (Ladder and Mesh) Corner Bead
   Corner Mesh
- 5. Plaster Stop
- 6. Control Joint

- 7. Architrave Bead
- 8. Expanded Metal Lath
- 9. Coli Lath
- 10. Rib Lath
- 11. Hiy Rib.

Almusained provides a comprehensive selection of block work and plastering accessories essential for achieving high-quality construction. Our inventory includes lintels, block ties, corner mesh, plaster stops, control joints, architrave beads, expanded metal lath, coil lath, rib lath, and hiy rib. We supply the necessary materials to ensure your block and plaster work meets both international and international construction standards.

**Steel Lintel** 

Hy-Rib Lath

Block Reinforcement (Ladder Type & Truss Type )

**Control Joint** 

(Restraint IAHR)

Corrugated Strip & Corrugated Angle

Precision Accessories for Accurate Block and Plaster Work. Meeting Egyptian Standards with Quality Accessories. Almusained: Ensuring Quality and Compliance in Every Project. Accessories Designed for Perfect Block and Plaster Finishes. Achieve Flawless Results with Almusained Accessories.