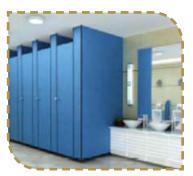

Gratings (Steel / Galvanized)

**Metal Gates** 

Expansion Joint System

Corner Guard (Impact Protection)

Steel Bollards

Cubicle Toilet Partitions

Stair Nosing

Rubber Corner Guard (Impact Protection)