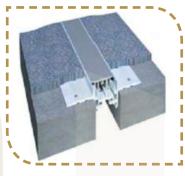

# **ARCHITECTURAL ENGINEERING SOLUTIONS**

- Roof Hatch
   Handrail
   Garbage & Linen Chute
   Access Raised Floor
   Lockers
   Ladders
   Gratings (Steel / Galvanized)
   Steel Bollards
   Fence
   Metal Gates
   Entrance Mats
   Cubicle Toilet Partitions
   Expansion Joint System
   Tile & Carpet Trim
- 15. Stair Nosing
  16. Corner Guard (Impact Protection)
  17. Wall Guard (Impact Protection)
  18. Rubber Corner Guard (Impact Protection)
  19. Rubber Wall Guard (Impact
  Protection)
  20. D Fender
  21. Speed Humps
  22. Rubber Wheel Stopper
  23. Movement Joint Cover

Gratings (Steel / Galvanized)

**Metal Gates** 

Expansion Joint System

Corner Guard (Impact Protection)

Steel Bollards

Cubicle Toilet Partitions

Stair Nosing

Rubber Corner Guard (Impact Protection)