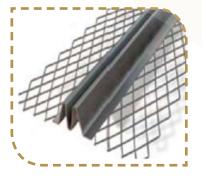

# **BLOCK WORK AND PLASTERING ACCESSORIES**

- Lintel
   Block Ties and Block Reinforcement
   (Ladder and Mesh) Corner Bead
   Corner Mesh
- 5. Plaster Stop
- 6. Control Joint

- 7. Architrave Bead
- 8. Expanded Metal Lath
- 9. Coli Lath
- 10. Rib Lath
- 11. Hiy Rib.

Almusained provides a comprehensive selection of block work and plastering accessories essential for achieving high-quality construction. Our inventory includes lintels, block ties, corner mesh, plaster stops, control joints, architrave beads, expanded metal lath, coil lath, rib lath, and hiy rib. We supply the necessary materials to ensure your block and plaster work meets both international and international construction standards.

**Steel Lintel** 

Hy-Rib Lath

Block Reinforcement (Ladder Type & Truss Type )

**Control Joint** 

(Restraint IAHR)

Corrugated Strip & Corrugated Angle

Precision Accessories for Accurate Block and Plaster Work. Meeting Egyptian Standards with Quality Accessories. Almusained: Ensuring Quality and Compliance in Every Project. Accessories Designed for Perfect Block and Plaster Finishes. Achieve Flawless Results with Almusained Accessories.