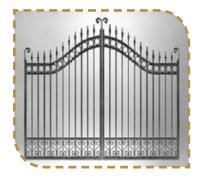

# **ARCHITECTURAL ENGINEERING SOLUTIONS**

- Roof Hatch
   Handrail
   Garbage & Linen Chute
   Access Raised Floor
   Lockers
   Ladders
   Gratings (Steel / Galvanized)
   Steel Bollards
   Fence
   Metal Gates
   Entrance Mats
   Cubicle Toilet Partitions
   Expansion Joint System
   Tile & Carpet Trim
- 15. Stair Nosing
  16. Corner Guard (Impact Protection)
  17. Wall Guard (Impact Protection)
  18. Rubber Corner Guard (Impact Protection)
  19. Rubber Wall Guard (Impact
  Protection)
  20. D Fender
  21. Speed Humps
  22. Rubber Wheel Stopper
  23. Movement Joint Cover

Gratings (Steel / Galvanized)

**Metal Gates** 

Expansion Joint System

Corner Guard (Impact Protection)

Steel Bollards

Cubicle Toilet Partitions

Stair Nosing

Rubber Corner Guard (Impact Protection)