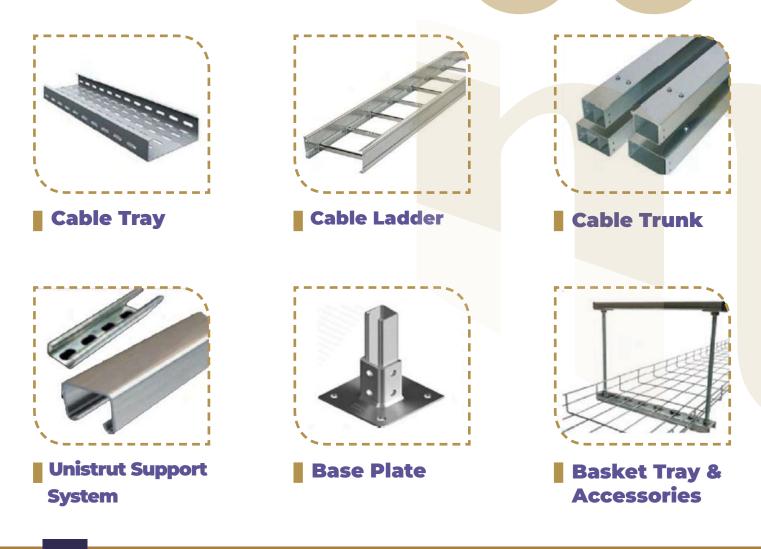

# **CABEL MANAGMENT SYSTEMS**

1. Cable Tray 2. Cable Trunk

- 4. Control Panel Boxes
- 5. Electrical Boxes and EMT Conduits
- 3. Cable Ladder & Basket Tray
- 6. UPVC Conduits.

Reliable Cable Management, Supplied by Almusained. Quality Cable Systems, Built to Last. Dependable Solutions for Your Cable Network. Almusained: Ensuring Secure and Reliable Cable Management. Trust Almusained for Your Cable Management Needs.