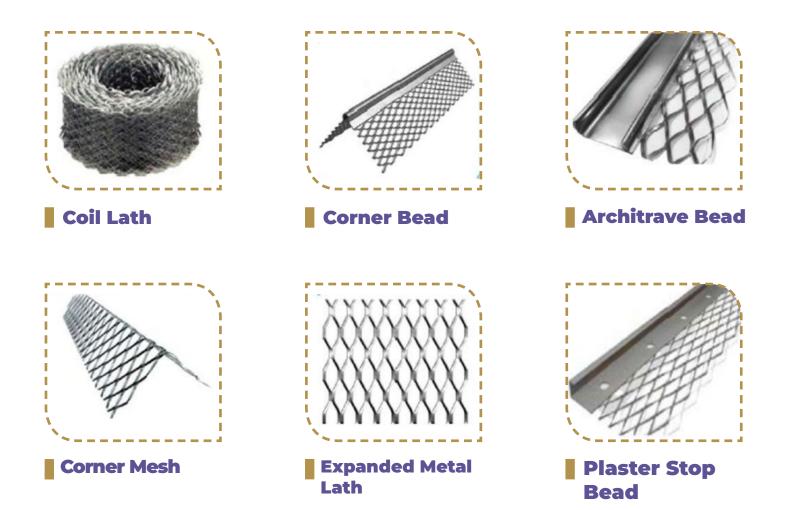

# **BLOCK WORK AND PLASTERING ACCESSORIES**

- Lintel
   Block Ties and Block Reinforcement
   (Ladder and Mesh) Corner Bead
   Corner Mesh
- 5. Plaster Stop
- 6. Control Joint

- 7. Architrave Bead
- 8. Expanded Metal Lath
- 9. Coli Lath
- 10. Rib Lath
- 11. Hiy Rib.

Almusained provides a comprehensive selection of block work and plastering accessories essential for achieving high-quality construction. Our inventory includes lintels, block ties, corner mesh, plaster stops, control joints, architrave beads, expanded metal lath, coil lath, rib lath, and hiy rib. We supply the necessary materials to ensure your block and plaster work meets both international and international construction standards.