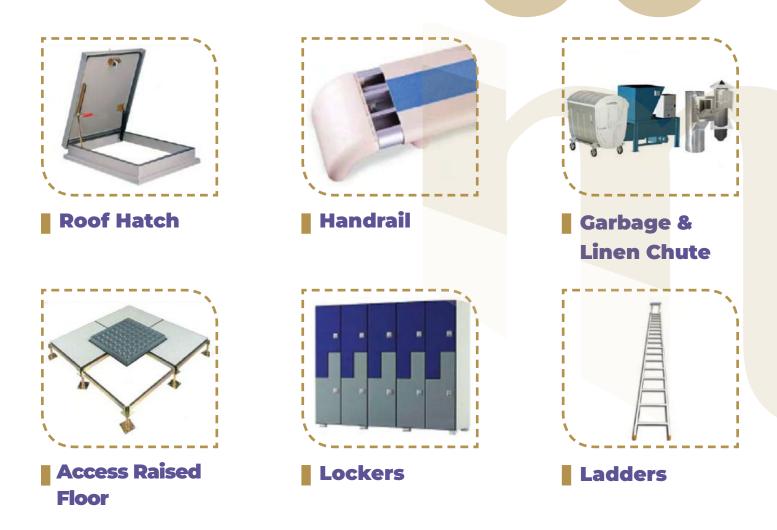

# **ARCHITECTURAL ENGINEERING SOLUTIONS**

- Roof Hatch
   Handrail
   Garbage & Linen Chute
   Access Raised Floor
   Lockers
   Ladders
   Gratings (Steel / Galvanized)
   Steel Bollards
   Fence
   Metal Gates
   Entrance Mats
   Cubicle Toilet Partitions
   Expansion Joint System
   Tile & Carpet Trim
- 15. Stair Nosing
  16. Corner Guard (Impact Protection)
  17. Wall Guard (Impact Protection)
  18. Rubber Corner Guard (Impact Protection)
  19. Rubber Wall Guard (Impact
  Protection)
  20. D Fender
  21. Speed Humps
  22. Rubber Wheel Stopper
  23. Movement Joint Cover

Gratings (Steel / Galvanized)

**Metal Gates** 

Expansion Joint System

Corner Guard (Impact Protection)

Steel Bollards

Cubicle Toilet Partitions

Stair Nosing

Rubber Corner Guard (Impact Protection)