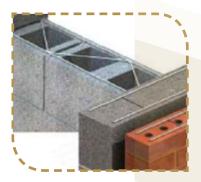

# **BLOCK WORK AND PLASTERING ACCESSORIES**

- Lintel
   Block Ties and Block Reinforcement
   (Ladder and Mesh) Corner Bead
   Corner Mesh
- 5. Plaster Stop
- 6. Control Joint

- 7. Architrave Bead
- 8. Expanded Metal Lath
- 9. Coli Lath
- 10. Rib Lath
- 11. Hiy Rib.

Almusained provides a comprehensive selection of block work and plastering accessories essential for achieving high-quality construction. Our inventory includes lintels, block ties, corner mesh, plaster stops, control joints, architrave beads, expanded metal lath, coil lath, rib lath, and hiy rib. We supply the necessary materials to ensure your block and plaster work meets both international and international construction standards.

**Steel Lintel** 

Hy-Rib Lath

Block Reinforcement (Ladder Type & Truss Type )

**Control Joint** 

(Restraint IAHR)

Corrugated Strip & Corrugated Angle

Precision Accessories for Accurate Block and Plaster Work. Meeting Egyptian Standards with Quality Accessories. Almusained: Ensuring Quality and Compliance in Every Project. Accessories Designed for Perfect Block and Plaster Finishes. Achieve Flawless Results with Almusained Accessories.