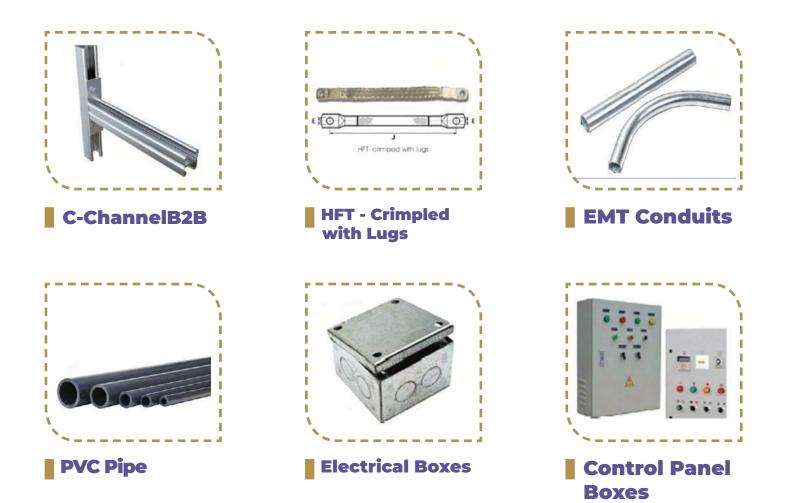

# **CABEL MANAGMENT SYSTEMS**

1. Cable Tray 2. Cable Trunk

- 4. Control Panel Boxes
- 5. Electrical Boxes and EMT Conduits
- 3. Cable Ladder & Basket Tray
- 6. UPVC Conduits.