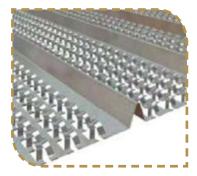

# **BLOCK WORK AND PLASTERING ACCESSORIES**

- Lintel
   Block Ties and Block Reinforcement
   (Ladder and Mesh) Corner Bead
   Corner Mesh
- 5. Plaster Stop
- 6. Control Joint

- 7. Architrave Bead
- 8. Expanded Metal Lath
- 9. Coli Lath
- 10. Rib Lath
- 11. Hiy Rib.

Almusained provides a comprehensive selection of block work and plastering accessories essential for achieving high-quality construction. Our inventory includes lintels, block ties, corner mesh, plaster stops, control joints, architrave beads, expanded metal lath, coil lath, rib lath, and hiy rib. We supply the necessary materials to ensure your block and plaster work meets both international and international construction standards.

**Steel Lintel** 

Hy-Rib Lath

Block Reinforcement (Ladder Type & Truss Type )

**Control Joint** 

(Restraint IAHR)

Corrugated Strip & Corrugated Angle

Precision Accessories for Accurate Block and Plaster Work. Meeting Egyptian Standards with Quality Accessories. Almusained: Ensuring Quality and Compliance in Every Project. Accessories Designed for Perfect Block and Plaster Finishes. Achieve Flawless Results with Almusained Accessories.