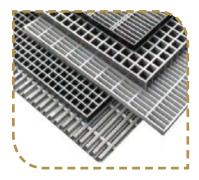

# **ARCHITECTURAL ENGINEERING SOLUTIONS**

- Roof Hatch
   Handrail
   Garbage & Linen Chute
   Access Raised Floor
   Lockers
   Ladders
   Gratings (Steel / Galvanized)
   Steel Bollards
   Fence
   Metal Gates
   Entrance Mats
   Cubicle Toilet Partitions
   Expansion Joint System
   Tile & Carpet Trim
- 15. Stair Nosing
  16. Corner Guard (Impact Protection)
  17. Wall Guard (Impact Protection)
  18. Rubber Corner Guard (Impact Protection)
  19. Rubber Wall Guard (Impact
  Protection)
  20. D Fender
  21. Speed Humps
  22. Rubber Wheel Stopper
  23. Movement Joint Cover

Gratings (Steel / Galvanized)

**Metal Gates** 

Expansion Joint System

Corner Guard (Impact Protection)

Steel Bollards

Cubicle Toilet Partitions

Stair Nosing

Rubber Corner Guard (Impact Protection)